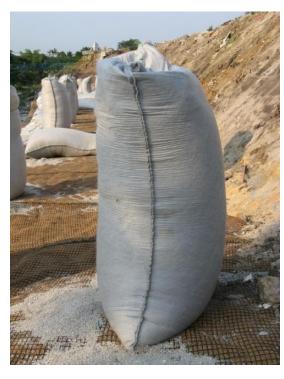

## Geobags small volume sand filled container

- Filled on land or above water and then pattern-placed either near water or below water
- Normally 0.05 to 5 m<sup>3</sup> in volume
- Manufactured in various shapes
  - Pillow-shaped,
  - Box-shaped,
- Manufactured in various fabric
  - Composite fabric
  - Woven fabric
- Good geometrical tolerances are possible
- Rapid mobilisation and easy to use erosion protection units

## Types of Geobag

Composite Geobag Sand & Green Color

Woven Geobag

Non-woven Geobag