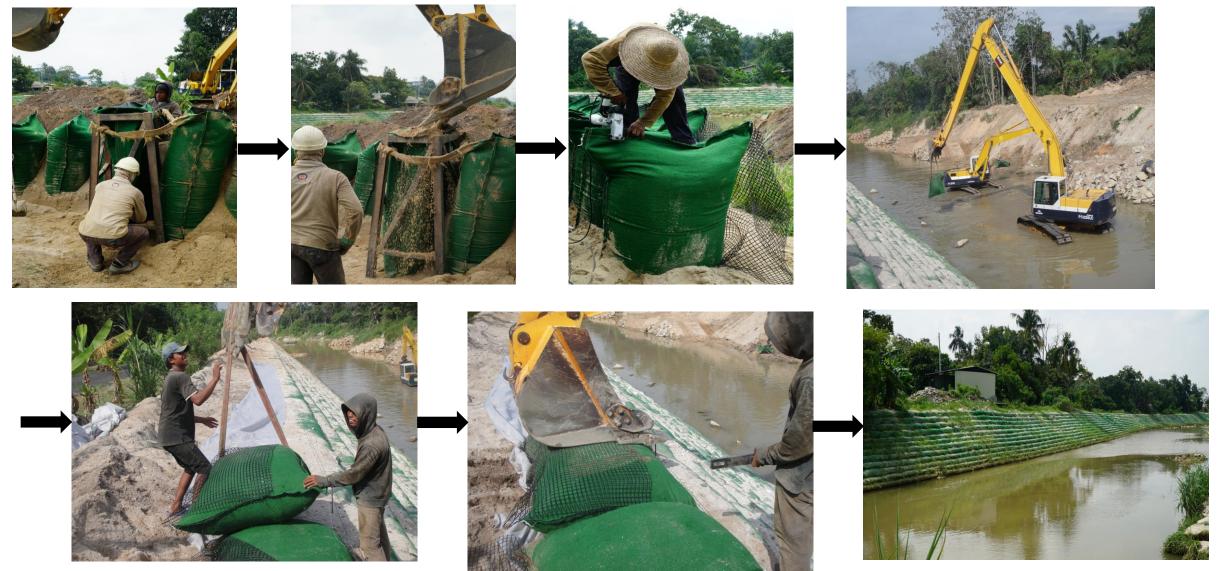

## Geobags small volume sand filled container



- Filled on land or above water and then pattern-placed either near water or below water
- Normally 0.05 to 5 m<sup>3</sup> in volume
- Manufactured in various shapes
  - Pillow-shaped,
  - Box-shaped,
- Manufactured in various fabric
  - Composite fabric
  - Woven fabric
- Good geometrical tolerances are possible
- Rapid mobilisation and easy to use erosion protection units

## Types of Geobag





Composite Geobag Sand & Green Color



Woven Geobag



Non-woven Geobag



## Installation Procedure – Geobag



## Project References





Supply at Sungai Rasau - 2016



Supply at Hutan Bandar, JB-2017



Supply at Teluk Cempedak - 2018