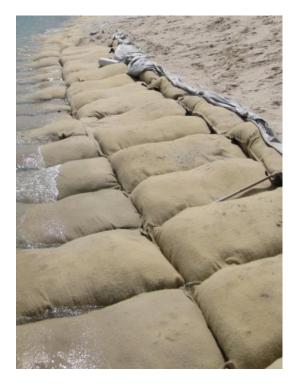

## Geobags small volume sand filled container

- Filled on land or above water and then pattern-placed either near water or below water
- Normally 0.05 to 5 m<sup>3</sup> in volume
- Manufactured in various shapes
  - Pillow-shaped,
  - Box-shaped,
- Manufactured in various fabric
  - Composite fabric
  - Woven fabric
- Good geometrical tolerances are possible
- Rapid mobilisation and easy to use erosion protection units

## Types of Geobag

Composite Geobag Sand & Green Color

Woven Geobag

Non-woven Geobag