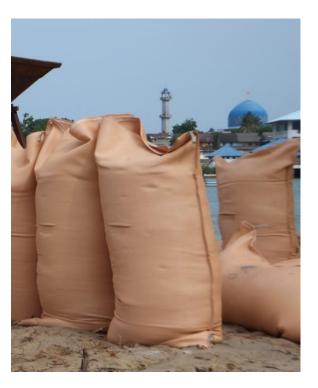

## Geobags small volume sand filled container

- Filled on land or above water and then pattern-placed either near water or below water
- Normally 0.05 to 5 m<sup>3</sup> in volume
- Manufactured in various shapes
  - Pillow-shaped,
  - Box-shaped,
- Manufactured in various fabric
  - Composite fabric
  - Woven fabric
- Good geometrical tolerances are possible
- Rapid mobilisation and easy to use erosion protection units

## Types of Geobag

Composite Geobag Sand & Green Color

Woven Geobag

Non-woven Geobag