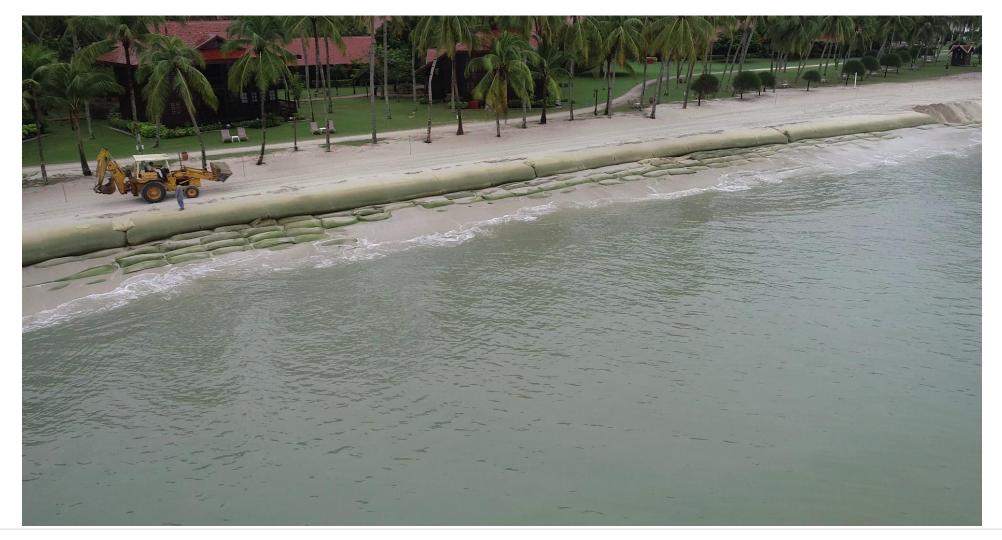

## Beach Protection at Meritus Pelangi Beach Resort & Spa, Pantai Cenang, Langkawi, Malaysia

• After the installation completed, the area between the scarp and tubes are backfilled with sand to provide platform for recreational activity.