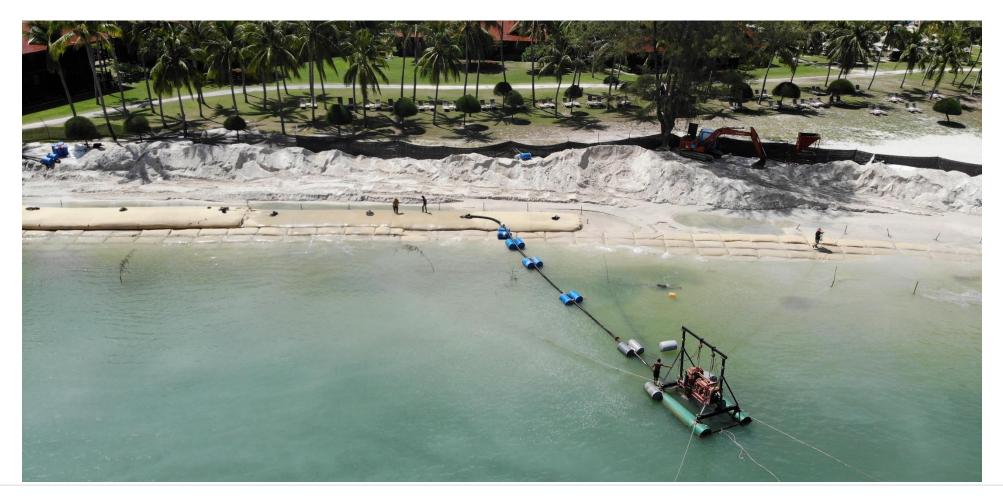

## Beach Protection at Meritus Pelangi Beach Resort & Spa, Pantai Cenang, Langkawi, Malaysia

• The geotextile tube are then installed to the designated location for pumping. Timber posts are installed along the tubes alignment to guide the tubes from tilt away from the position during the initial phase of filling. A dredge pump is then used to hydraulically filled the tube with sand.