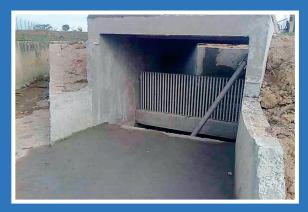

# ECO PTD Design Criteria & Key Features

This system is an In-line or End-of-Line Pollutant Trap Device (PTD) which is designed with the objective to trap and retain gross pollutants, rubbish, organic, sand debris, coarse & fine sediments and etc. from the stormwater drainage run-off.

### **CAPTURE EFFICIENCIES AND EFFECTIVENESS**

- > No upstream flooding due to provision of inclined grated BY-Pass WEIR
- > Provision of perforated stainless steel plate to the pollutant basket net
- > Provision of Guided Rail for the smooth placement of sediment bucket
- **▶** High capture rate of rubbish, debris and sediments
- > Capture significant amount of Free Oils & Grease that do not emulsify in aqueous solution
- ▶ High quality material of stainless steel 304 basket, bucket, parts and accessories

### **COST-EFFECTIVE INSTALLATION AND MAINTENANCE**

- **ECO-friendly, Economical and Easy installation**
- > No pilling works as shallow excavation reduces total installation costs
- High quality and durable components used to prevent corrosive erosion and has no moving parts
- > Cost effective and require little maintenance
- > Easily cleaned by lifting basket & bucket or vacuum method
- > No immediate contact with pollutants during cleaning