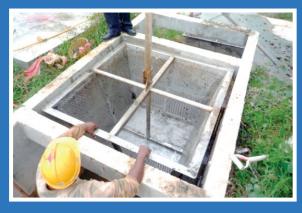

### **CAPTURE EFFICIENCIES AND EFFECTIVENESS**

- > No upstream flooding due to provision of inclined grated BY-Pass WEIR
- > Provision of perforated stainless steel plate to the pollutant basket net
- > Provision of Guided Rail for the smooth placement of sediment bucket
- **▶** High capture rate of rubbish, debris and sediments
- > Capture significant amount of Free Oils & Grease that do not emulsify in aqueous solution
- ▶ High quality material of stainless steel 304 basket, bucket, parts and accessories

### **COST-EFFECTIVE INSTALLATION AND MAINTENANCE**

- **ECO-friendly, Economical and Easy installation**
- > No pilling works as shallow excavation reduces total installation costs
- High quality and durable components used to prevent corrosive erosion and has no moving parts
- > Cost effective and require little maintenance
- > Easily cleaned by lifting basket & bucket or vacuum method
- > No immediate contact with pollutants during cleaning