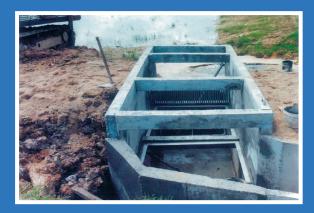

# ECO PTD Design Criteria & Key Features

This system is an In-line or End-of-Line Pollutant Trap Device (PTD) which is designed with the objective to trap and retain gross pollutants, rubbish, organic, sand debris, coarse & fine sediments and etc. from the stormwater drainage run-off.

### **CAPTURE EFFICIENCIES AND EFFECTIVENESS**

- > No upstream flooding due to provision of inclined grated BY-Pass WEIR
- > Provision of perforated stainless steel plate to the pollutant basket net
- > Provision of Guided Rail for the smooth placement of sediment bucket
- **▶** High capture rate of rubbish, debris and sediments
- > Capture significant amount of Free Oils & Grease that do not emulsify in aqueous solution
- ▶ High quality material of stainless steel 304 basket, bucket, parts and accessories

### **COST-EFFECTIVE INSTALLATION AND MAINTENANCE**

- **ECO-friendly, Economical and Easy installation**
- > No pilling works as shallow excavation reduces total installation costs
- High quality and durable components used to prevent corrosive erosion and has no moving parts
- > Cost effective and require little maintenance
- > Easily cleaned by lifting basket & bucket or vacuum method
- > No immediate contact with pollutants during cleaning