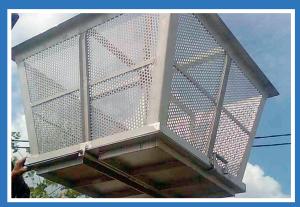

### **CAPTURE EFFICIENCIES AND EFFECTIVENESS**

- > No upstream flooding due to provision of inclined grated BY-Pass WEIR
- > Provision of perforated stainless steel plate to the pollutant basket net
- > Provision of Guided Rail for the smooth placement of sediment bucket
- **▶** High capture rate of rubbish, debris and sediments
- > Capture significant amount of Free Oils & Grease that do not emulsify in aqueous solution
- ▶ High quality material of stainless steel 304 basket, bucket, parts and accessories

### **COST-EFFECTIVE INSTALLATION AND MAINTENANCE**

- **ECO-friendly, Economical and Easy installation**
- > No pilling works as shallow excavation reduces total installation costs
- High quality and durable components used to prevent corrosive erosion and has no moving parts
- > Cost effective and require little maintenance
- > Easily cleaned by lifting basket & bucket or vacuum method
- > No immediate contact with pollutants during cleaning