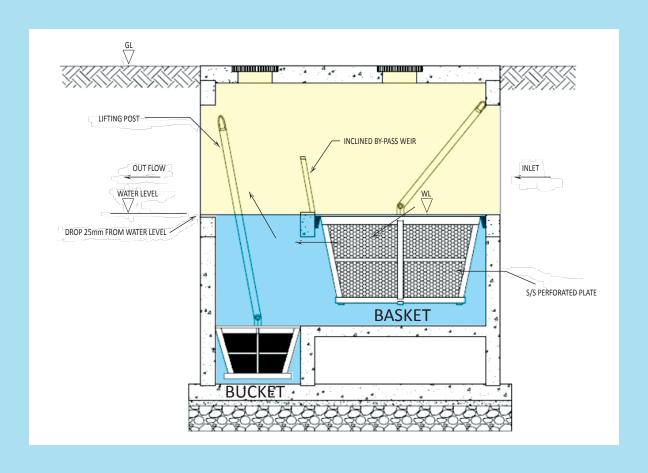

# ECO PTD Design Criteria & Key Features

This system is an In-line or End-of-Line Pollutant Trap Device (PTD) which is designed with the objective to trap and retain gross pollutants, rubbish, organic, sand debris, coarse & fine sediments and etc. from the stormwater drainage run-off.

### **CAPTURE EFFICIENCIES AND EFFECTIVENESS**

- > No upstream flooding due to provision of inclined grated BY-Pass WEIR
- > Provision of perforated stainless steel plate to the pollutant basket net
- > Provision of Guided Rail for the smooth placement of sediment bucket
- **▶** High capture rate of rubbish, debris and sediments
- > Capture significant amount of Free Oils & Grease that do not emulsify in aqueous solution
- ▶ High quality material of stainless steel 304 basket, bucket, parts and accessories

### **COST-EFFECTIVE INSTALLATION AND MAINTENANCE**

- **ECO-friendly, Economical and Easy installation**
- > No pilling works as shallow excavation reduces total installation costs
- High quality and durable components used to prevent corrosive erosion and has no moving parts
- > Cost effective and require little maintenance
- > Easily cleaned by lifting basket & bucket or vacuum method
- > No immediate contact with pollutants during cleaning