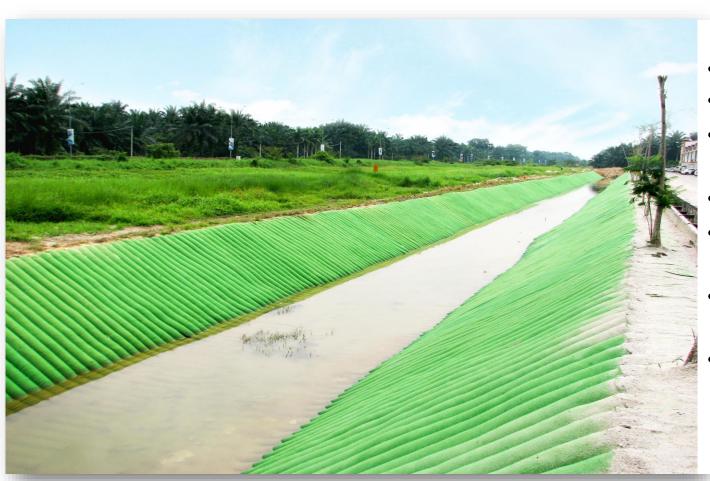

## Riverbank Protection – Sandfilled Mattress

- Revetments with vegetated surface
- Marine & Hydraulic Application
- The system is easy to install & can utilizes sand fill from nearby sources.
- Is an environment friendly solution.
- More economical compare with steel and rock solutions
- Can be constructed without damage to the environment / affect local residents.
- Materials, equipment & transportation are light enough.