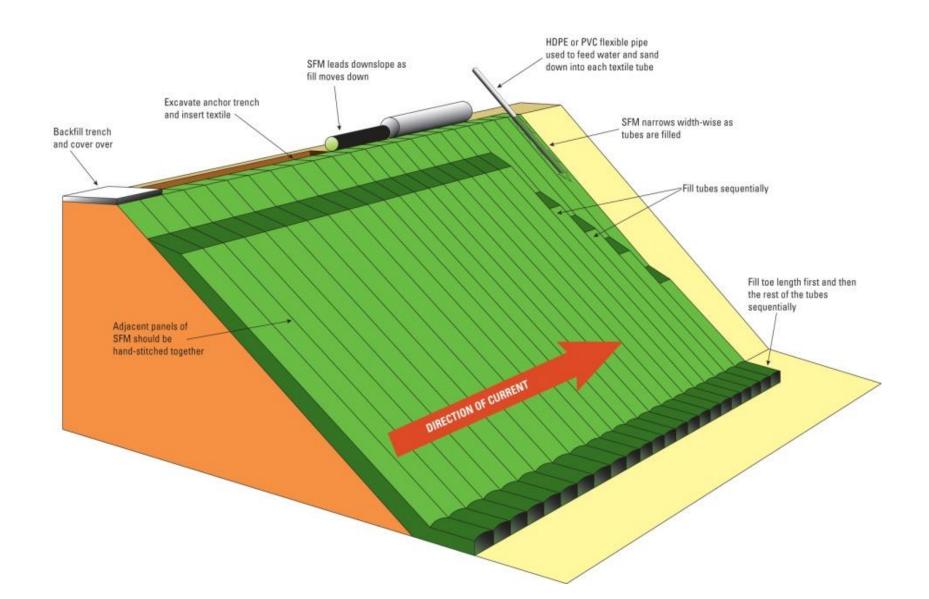

## Riverbank Protection – Sandfilled Mattress



- Revetments with vegetated surface
- Marine & Hydraulic Application
- The system is easy to install & can utilizes sand fill from nearby sources.
- Is an environment friendly solution.
- More economical compare with steel and rock solutions
- Can be constructed without damage to the environment / affect local residents.
- Materials, equipment & transportation are light enough.

## Installation Methodology – Sandfilled Mattress





## Installation Procedure - Sandfilled Mattress





## Project References – Sandfilled Mattress



FEB 2015 JULY 2015



Linggi River, Negeri Sembilan