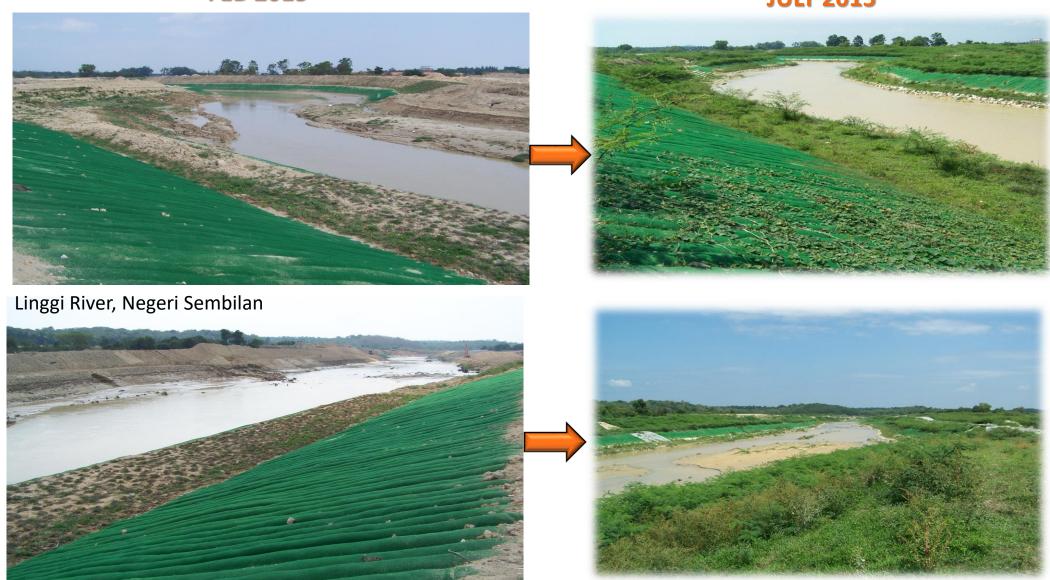

## Project References – Sandfilled Mattress

FEB 2015 JULY 2015

Linggi River, Negeri Sembilan