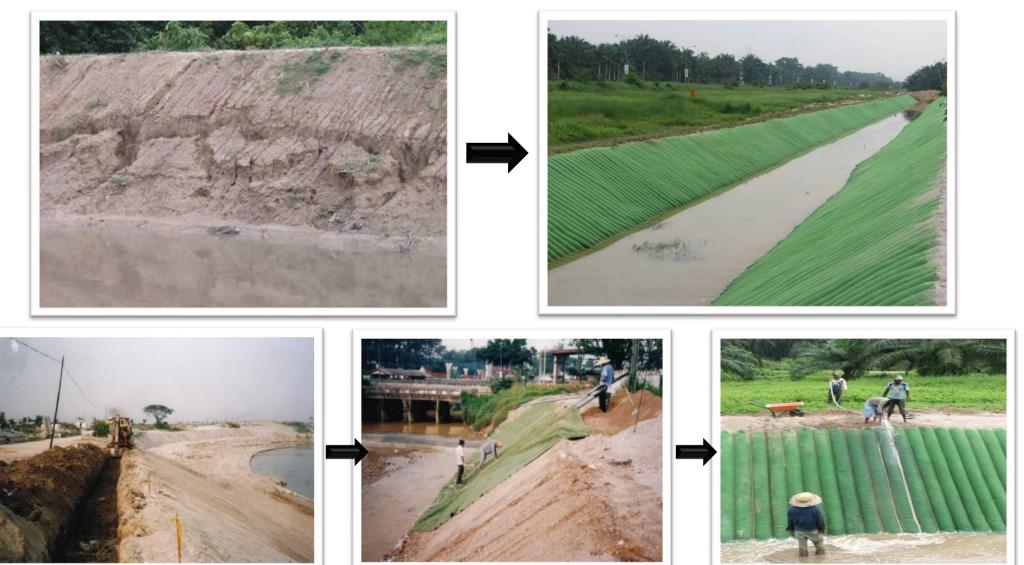

## Riverbank Protection – Sandfilled Mattress



- Revetments with vegetated surface
- Marine & Hydraulic Application
- The system is easy to install & can utilizes sand fill from nearby sources.
- Is an environment friendly solution.
- More economical compare with steel and rock solutions
- Can be constructed without damage to the environment / affect local residents.
- Materials, equipment & transportation are light enough.

## Installation Methodology – Sandfilled Mattress





## Installation Procedure - Sandfilled Mattress





## Project References – Sandfilled Mattress



FEB 2015 JULY 2015



Linggi River, Negeri Sembilan